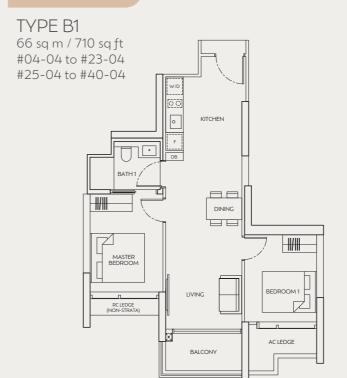

#### 2-BEDROOM

TYPE B1(g) 66 sq m / 710 sq ft #03-04

# Area includes air-con (AC) ledge, balcony and strata void where applicable. Please refer to the key plan for orientation. The plans are subjected to change as may be approved by relevant authorities. All floor plans are approximate measurements only and are subjected to government re-survey. The balcony shall not be enclosed unless with the approved balcony screen. For an illustration of the approved balcony screen, please refer to the diagram annexed hereto as "Annexure A". The installation and cost of the balcony screen shall be borne by purchaser.