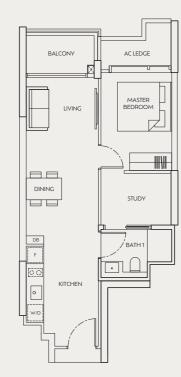

#### 1-BEDROOM + STUDY

#### TYPE As

58 sq m / 624 sq ft #03-10 to #23-10 #25-10 to #40-10

# Area includes air-con (AC) ledge, balcony and strata void where applicable. Please refer to the key plan for orientation. The plans are subjected to change as may be approved by relevant authorities. All floor plans are approximate measurements only and are subjected to government re-survey. The balcony shall not be enclosed unless with the approved balcony screen. For an illustration of the approved balcony screen, please refer to the diagram annexed hereto as "Annexure A". The installation and cost of the balcony screen shall be borne by purchaser.