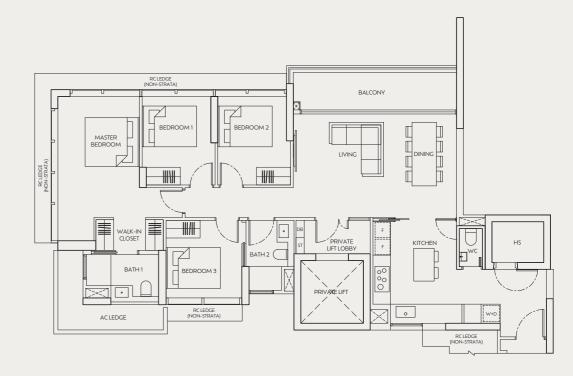

# 4-BEDROOM (PREMIUM)

TYPE D(p) 138 sq m / 1,485 sq ft #03-08 to #23-08 #25-08 to #40-08