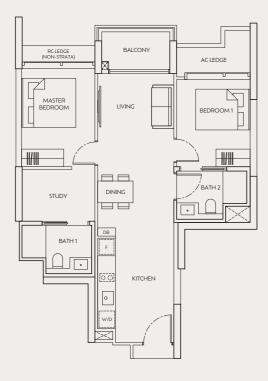

#### TYPE As

58 sq m / 624 sq ft #03-10 to #23-10 #25-10 to #40-10

# Area includes air-con (AC) ledge, balcony and strata void where applicable. Please refer to the key plan for orientation. The plans are subjected to change as may be approved by relevant authorities. All floor plans are approximate measurements only and are subjected to government re-survey. The balcony shall not be enclosed unless with the approved balcony screen. For an illustration of the approved balcony screen, please refer to the diagram annexed hereto as "Annexure A". The installation and cost of the balcony screen shall be borne by purchaser.