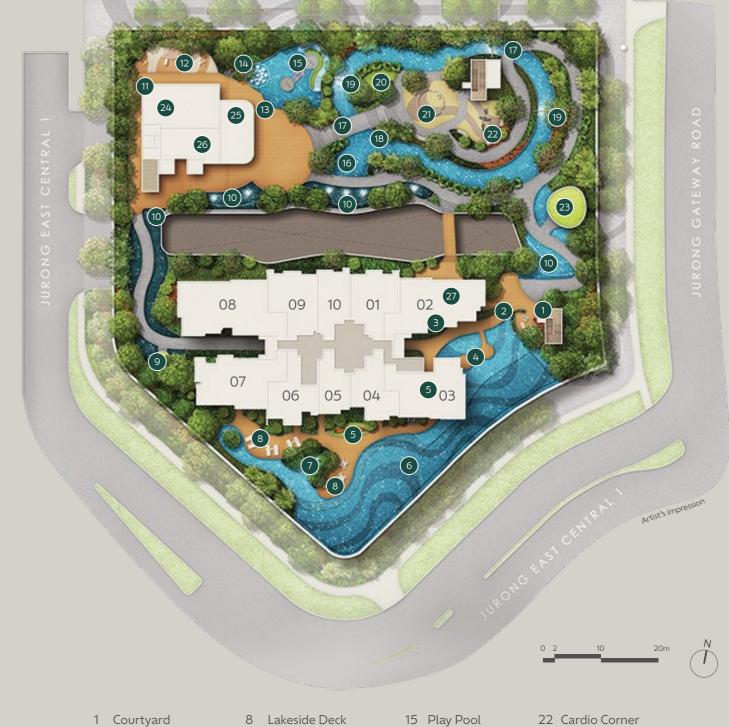

# Garden Oasis @ Level 3

| 0 | Lakeside | L |
|---|----------|---|
|   |          |   |

2 Lakeside Walk

3 Fern Garden

4 Water Hammocks

5 Swing Garden

6 Lake Pool (50m)

7 Jacuzzi Pool

9 Floating Pavilion

10 Cascading Water

11 Family Deck

12 Nature Playground

13 Chill-Out Deck

14 Bubble Pool

15 Play Pool

16 River Creek

17 River Bridge

18 Lazy River

19 Water Curtain

20 Swing Lawn

21 Parkour Gym

22 Cardio Corner

23 BBQ Pavilion

24 Party House

25 Gym

26 Multi-Purpose Room

27 Social Lounge