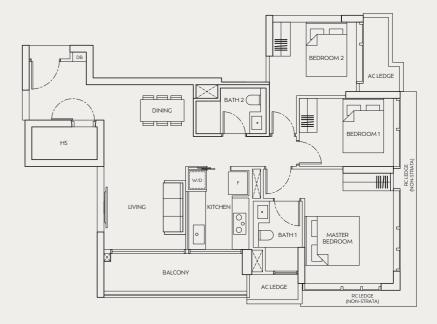

#### 3-BEDROOM

#### TYPE C1

106 sq m / 1,141 sq ft #04-03 to #23-03 #25-03 to #40-03