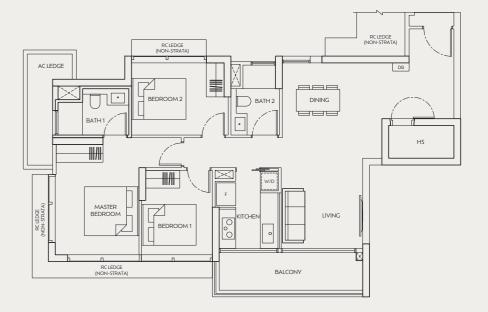

#### 2-BEDROOM

TYPE B1(g) 66 sq m / 710 sq ft #03-04

#### 2-BEDROOM

## TYPE B2