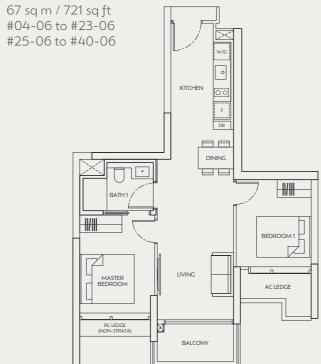

## TYPE B2

#### TYPE Bs2

79 sq m / 850 sq ft #03-09 to #23-09 #25-09 to #40-09

Area includes air-con (AC) ledge, balcony and strata void where applicable. Please refer to the key plan for orientation. The plans are subjected to change as may be approved by relevant authorities. All floor plans are approximate measurements only and are subjected to government re-survey. The balcony shall not be enclosed unless with the approved balcony screen. For an illustration of the approved balcony screen, please refer to the diagram annexed hereto as "Annexure A". The installation and cost of the balcony screen shall be borne by purchaser.