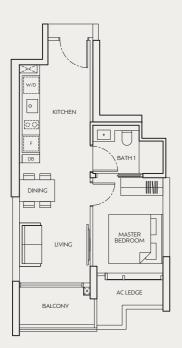

### 1-BEDROOM

#### TYPE A

49 sq m / 527 sq ft #04-05 to #23-05 #25-05 to #40-05

TYPE A(g) 49 sq m / 527 sq ft #03-05

# Area includes air-con (AC) ledge, balcony and strata void where applicable. Please refer to the key plan for orientation. The plans are subjected to change as may be approved by relevant authorities. All floor plans are approximate measurements only and are subjected to government re-survey. The balcony shall not be enclosed unless with the approved balcony screen. For an illustration of the approved balcony screen, please refer to the diagram annexed hereto as "Annexure A". The installation and cost of the balcony screen shall be borne by purchaser.