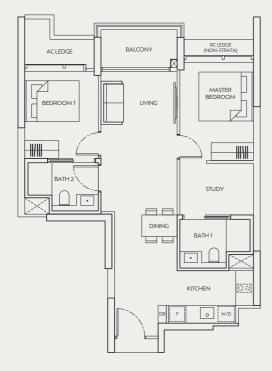

#### 2-BEDROOM + STUDY

#### TYPE Bs1

76 sq m / 818 sq ft #03-01 to #23-01 #25-01 to #40-01

#### TYPE Bs2

79 sq m / 850 sq ft #03-09 to #23-09 #25-09 to #40-09

Area includes air-con (AC) ledge, balcony and strata void where applicable. Please refer to the key plan for orientation. The plans are subjected to change as may be approved by relevant authorities. All floor plans are approximate measurements only and are subjected to government re-survey. The balcony shall not be enclosed unless with the approved balcony screen. For an illustration of the approved balcony screen, please refer to the diagram annexed hereto as "Annexure A". The installation and cost of the balcony screen shall be borne by purchaser.