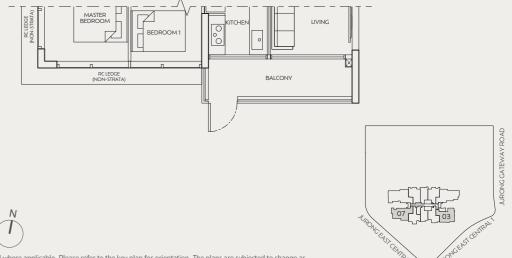

to #40-09







Area includes air-con (AC) ledge, balcony and strata void where applicable. Please refer to the key plan for orientation. The plans are subjected to change as may be approved by relevant authorities. All floor plans are approximate measurements only and are subjected to government re-survey. The balcony shall not be enclosed unless with the approved balcony screen. For an illustration of the approved balcony screen, please refer to the diagram annexed hereto as "Annexure A". The installation and cost of the balcony screen shall be borne by purchaser.



#### 3-BEDROOM

#### TYPE C1

106 sq m / 1,141 sq ft #04-03 to #23-03 #25-03 to #40-03



#### 3-BEDROOM

#### TYPE C2

110 sq m / 1,184 sq ft #04-07 to #23-07 #25-07 to #40-07



TYPE C2(g)
110 sq m / 1,184 sq ft
#03-07



Area includes air-con (AC) ledge, balcony and strata void where applicable. Please refer to the key plan for orientation. The plans are subjected to change as may be approved by relevant authorities. All floor plans are approximate measurements only and are subjected to government re-survey. The balcony shall not be enclosed unless with the approved balcony screen. For an illustration of the approved balcony screen, please refer to the diagram annexed hereto as "Annexure A". The installation and cost of the balcony screen shall be borne by purchaser.

KEY PLAN NOT TO SCALE

# 3-BEDROOM + STUDY (PREMIUM)

TYPE C(p) 117 sq m / 1,259 sq ft #04-02 to #23-02 #25-02 to #40-02

# AC LEDGE

# 4-BEDROOM (PREMIUM)

TYPE D(p) 138 sq m / 1,485 sq ft #03-08 to #23-08 #25-08 to #40-08