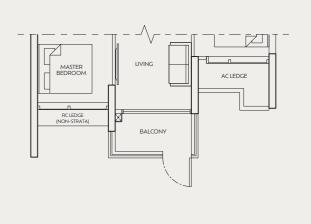

0-05



TYPE A(g) 49 sq m / 527 sq ft #03-05



#### 1-BEDROOM + STUDY

#### TYPE As

58 sq m / 624 sq ft #03-10 to #23-10 #25-10 to #40-10







# Area includes air-con (AC) ledge, balcony and strata void where applicable. Please refer to the key plan for orientation. The plans are subjected to change as may be approved by relevant authorities. All floor plans are approximate measurements only and are subjected to government re-survey. The balcony shall not be enclosed unless with the approved balcony screen. For an illustration of the approved balcony screen, please refer to the diagram annexed hereto as "Annexure A". The installation and cost of the balcony screen shall be borne by purchaser.



#### 2-BEDROOM



TYPE B1(g) 66 sq m / 710 sq ft #03-04



#### 2-BEDROOM

## TYPE B2















#### 2-BEDROOM + STUDY

#### TYPE Bs1

76 sq m / 818 sq ft #03-01 to #23-01 #25-01 to #40-01



#### 2-BEDROOM + STUDY

#### TYPE Bs2

79 sq m / 850 sq ft #03-09 to #23-09 #25-09 to #40-09







Area includes air-con (AC) ledge, balcony and strata void where applicable. Please refer to the key plan for orientation. The plans are subjected to change as may be approved by relevant authorities. All floor plans are approximate measurements only and are subjected to government re-survey. The balcony shall not be enclosed unless with the approved balcony screen. For an illustration of the approved balcony screen, please refer to the diagram annexed hereto as "Annexure A". The installation and cost of the balcony screen shall be borne by purchaser.



#### 3-BEDROOM

#### TYPE C1

106